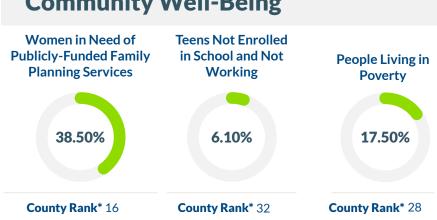

## OCONEE **SOUTH CAROLINA COUNTY PROFILE**



#### 2020 Teen Birth Rate



### **2020 Teen Birth Numbers**



Total number of births to South Carolina teens (ages 15-19) = 3,069 (rate: 19.3 per 1,000).

# **INSOUTH CAROLINA OF HIGH SCHOOL** STUDENTS **HAVE EVER HAD SE HIGH SCHOOL** AT LAST SEX Based 2019 YRBS data

### **Community Well-Being**



### **Sexual Health**

| Gonorrhea<br>Ages 15-19         | Chlamydia<br>Ages 15-19 |
|---------------------------------|-------------------------|
| Cases 30                        | Cases 60                |
| <b>Rate (per 100,000)</b> 697.5 | Rate (per 100,000) 1395 |
| County Rank* 33                 | County Rank* 45         |

<sup>\*</sup>Ranking Range = 1 (Highest) - 46 (Lowest), Data sources available at FactForward.org/statistics

FactForward.org **Published March 2022**