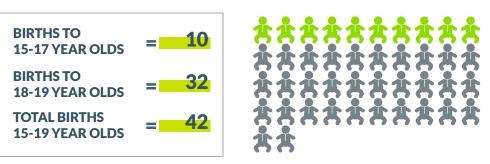

### **2020 Teen Birth Numbers**

Total number of births to South Carolina teens (ages 15-19) = 3,069 (rate: 19.3 per 1,000).