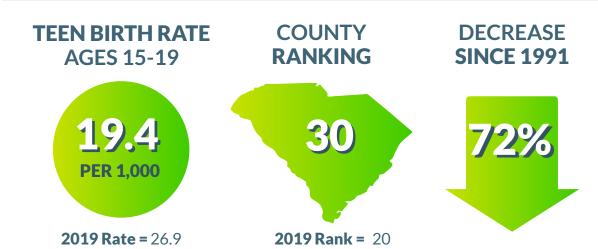

#### 2020 Teen Birth Rate

### **2020 Teen Birth Numbers**

Total number of births to South Carolina teens (ages 15-19) = 3,069 (rate: 19.3 per 1,000).